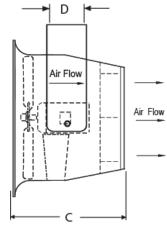

| AF-DF DIMENSIONS AND WEIGHTS |      |      |     |    |    |    |   |    |    |            |
|------------------------------|------|------|-----|----|----|----|---|----|----|------------|
| SIZE<br>MODEL                | CFM  | RPM  | HP  | А  | В  | С  | D | Е  | F  | SHIP<br>WT |
| R-DF-18                      | 3950 | 1725 | 1/2 | 16 | 24 | 17 | 4 | 10 | 26 | 82         |