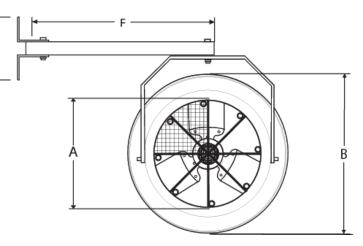

| AF-DF DIMENSIONS AND WEIGHTS |      |      |     |    |    |    |   |    |    |            |
|------------------------------|------|------|-----|----|----|----|---|----|----|------------|
| SIZE<br>MODEL                | CFM  | RPM  | HP  | А  | В  | С  | D | Е  | F  | SHIP<br>WT |
| R-DF-18                      | 3950 | 1725 | 1/2 | 16 | 24 | 17 | 4 | 10 | 26 | 82         |